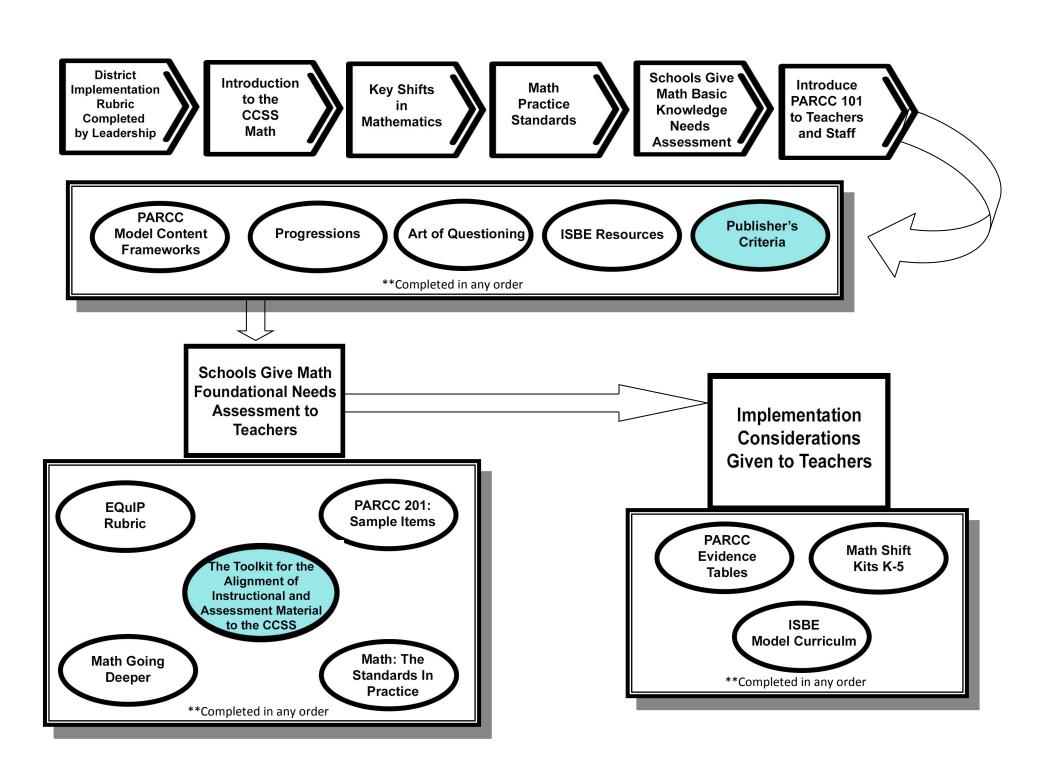

Title: Optional Implementation of Mathematics Resources Guide (Start Here)

**Intended Audience:** All personnel utilizing the Professional Learning Series (PLS)

**Description:** This flowchart is a suggested guide that will assist anyone using the Professional Learning Series that is seeking a chronological order to implementation of the resources stored here.

Note that the 2 items highlighted in blue are considered recommended resources for anyone evaluating or making a determination on textbooks, curriculum, and assessments.

Questions or Comments: plscomments@gmail.com